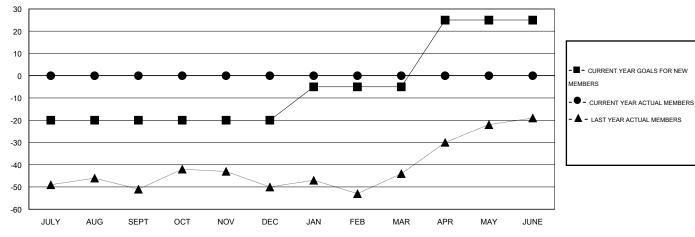

# MT: Gary Wong LOCATION WASHINGTON

 $\mathsf{GMT}\;\mathsf{CA}\;1$ 

|                            |                  | Clubs            |                  |                  |                         |                    | Members                             |                    |                  |
|----------------------------|------------------|------------------|------------------|------------------|-------------------------|--------------------|-------------------------------------|--------------------|------------------|
|                            | RESUL            | TS FOR 2016-2017 |                  |                  | RESULTS FOR 2016-2017   |                    |                                     |                    |                  |
| QUARTER                    | NEW CLUB<br>GOAL | NEW CLUBS        | DROPPED<br>CLUBS | NET<br>GAIN/LOSS | QUARTER                 | NEW MEMBER<br>GOAL | CHARTER AND<br>NEW MEMBERS<br>ADDED | DROPPED<br>MEMBERS | NET<br>GAIN/LOSS |
| JULY/AUG/SEPT              | 0                | 0                | 0                | 0                | JULY/AUG/SEPT           | -20                | 0                                   | 0                  | 0                |
| OCT/NOV/DEC<br>JAN/FEB/MAR | 0                | 0                | 0                | 0                | OCT/NOV/DEC JAN/FEB/MAR | 0<br>15            | 0                                   | 0<br>0             | 0<br>0           |
| APR/MAY/JUNE               | 1                | 0                | 0                | 0                | APR/MAY/JUNE            | 30                 | 0                                   | 0                  | 0                |

#### GOALS AND ACTUAL MEMBERS CUMULATIVE

| DROPPED CLUBS: 0  DROPPED MEMBERS |   | 0 CLUBS OF 0 ADDED 1 OR MORE NEW<br>MEMBERS | GENDER DISTRIBUTION  MALE 0 (100.00%)  FEMALE 0 (100.00%) |   |   |
|-----------------------------------|---|---------------------------------------------|-----------------------------------------------------------|---|---|
| DECEASED                          | 0 | CLICK HERE FOR HEALTH                       | FAMILY UNIT MEMBERS                                       |   | 0 |
| OTHER                             | 0 | ASSESSMENT DATA                             | HEAD OF HOUSEHOLD                                         |   | 0 |
| TOTAL                             | 0 |                                             | NON-HEAD OF HOUSEHOLD                                     | ) | 0 |